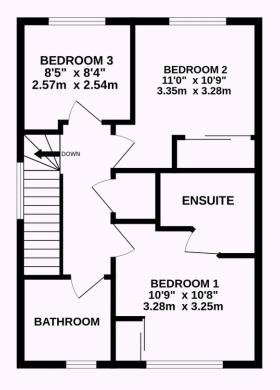

### Ponds View, Uckfield, TN22 5GF

This beautifully presented three-bedroom semi detached home is located in a quiet corner of the popular Fernley Park development with limited passing traffic. This location is also very convenient for a short walk into town via a footpath to the rear which leads to the Eastbourne Road and allows easy foot access to some lovely walks over surrounding fields and woodland. Once inside, a hallway leads into two large family spaces, in the form of a bright lounge and a modern stylish kitchen/diner to the rear. The latter provides excellent worktop area and integrated appliances along with room for a dining table and chairs. Also on the ground floor is a very handy cloakroom/WC. Upstairs are three generous bedrooms which includes a main bedroom with impressive en-suite shower room and a lovely family bathroom all presented to a high standard like the rest of this great family home. The rear garden is another real selling point being completely enclosed making for a very private space. To the front is a driveway leading to a single garage which can be accessed by a door from the rear garden. This is a very impressive family home, presented beautifully in a sought-after development on the edge of town with access by car to other major towns and the coast. Viewing comes highly recommended by us.

#### TOTAL FLOOR AREA: 1082 sq.ft. (100.5 sq.m.) approx.

Whilst every attempt has been made to ensure the accuracy of the floorplan contained here, measurements of doors, windows, rooms and any other items are approximate and no responsibility is taken for any error, omission or mis-statement. This plan is for illustrative purposes only and should be used as such by any prospective purchaser. The services, systems and appliances shown have not been tested and no guarantee as to their operability or efficiency can be given.