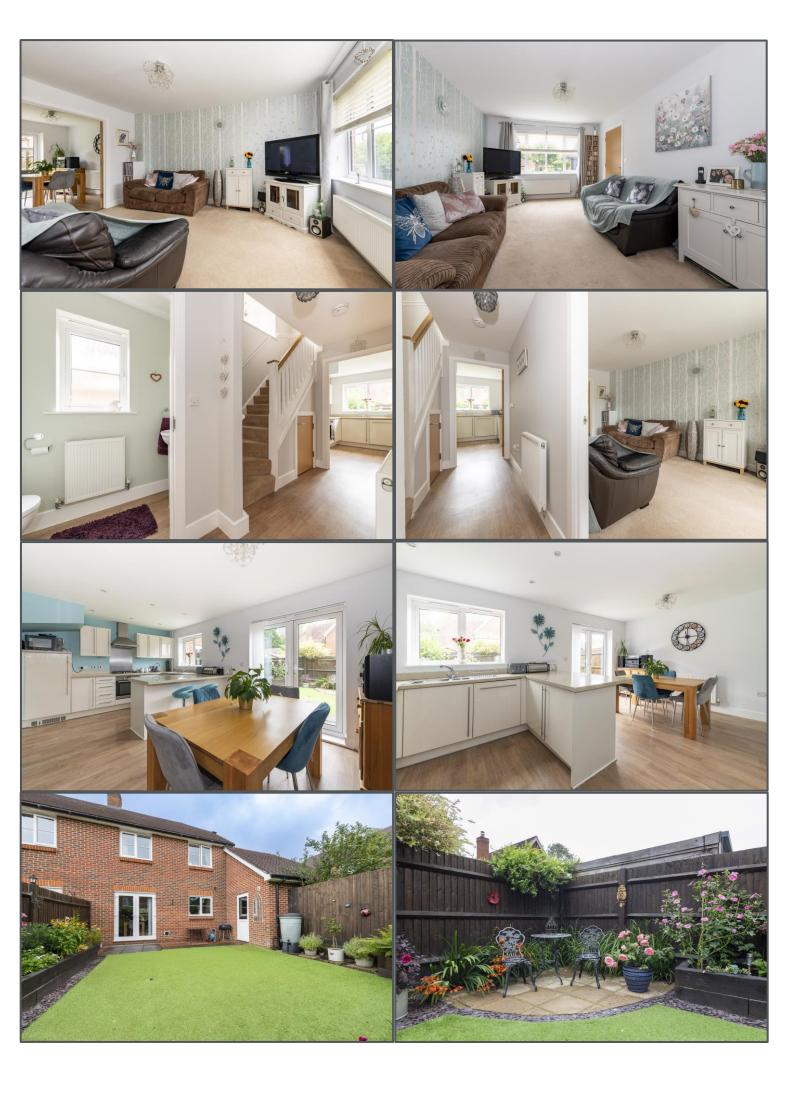

### Ponds View, Uckfield, TN22 5GF

This beautifully presented three-bedroom semi detached home is located in a quiet corner of the popular Fernley Park development with limited passing traffic. This location is also very convenient for a short walk into town via a footpath to the rear which leads to the Eastbourne Road and allows easy foot access to some lovely walks over surrounding fields and woodland. Once inside, a hallway leads into two large family spaces, in the form of a bright lounge and a modern stylish kitchen/diner to the rear. The latter provides excellent worktop area and integrated appliances along with room for a dining table and chairs. Also on the ground floor is a very handy cloakroom/WC. Upstairs are three generous bedrooms which includes a main bedroom with impressive en-suite shower room and a lovely family bathroom all presented to a high standard like the rest of this great family home. The rear garden is another real selling point being completely enclosed making for a very private space. To the front is a driveway leading to a single garage which can be accessed by a door from the rear garden. This is a very impressive family home, presented beautifully in a sought-after development on the edge of town with access by car to other major towns and the coast. Viewing comes highly recommended by us.