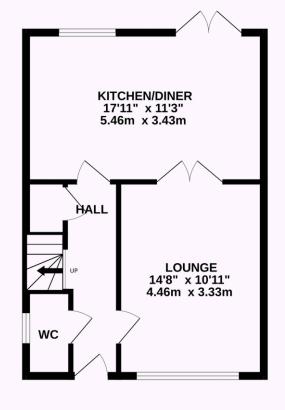

### Ponds View, Uckfield, TN22 5GF

This beautifully presented three-bedroom semi detached home is located in a quiet corner of the popular Fernley Park development with limited passing traffic. This location is also very convenient for a short walk into town via a footpath to the rear which leads to the Eastbourne Road and allows easy foot access to some lovely walks over surrounding fields and woodland. Once inside, a hallway leads into two large family spaces, in the form of a bright lounge and a modern stylish kitchen/diner to the rear. The latter provides excellent worktop area and integrated appliances along with room for a dining table and chairs. Also on the ground floor is a very handy cloakroom/WC. Upstairs are three generous bedrooms which includes a main bedroom with impressive en-suite shower room and a lovely family bathroom all presented to a high standard like the rest of this great family home. The rear garden is another real selling point being completely enclosed making for a very private space. To the front is a driveway leading to a single garage which can be accessed by a door from the rear garden. This is a very impressive family home, presented beautifully in a sought-after development on the edge of town with access by car to other major towns and the coast. Viewing comes highly recommended by us.

#### TOTAL FLOOR AREA: 1082 sq.ft. (100.5 sq.m.) approx.

Whilst every attempt has been made to ensure the accuracy of the floorplan contained here, measurements of doors, windows, rooms and any other items are approximate and no responsibility is taken for any error, omission or mis-statement. This plan is for illustrative purposes only and should be used as such by any prospective purchaser. The services, systems and appliances shown have not been tested and no guarantee as to their operability or efficiency can be given.